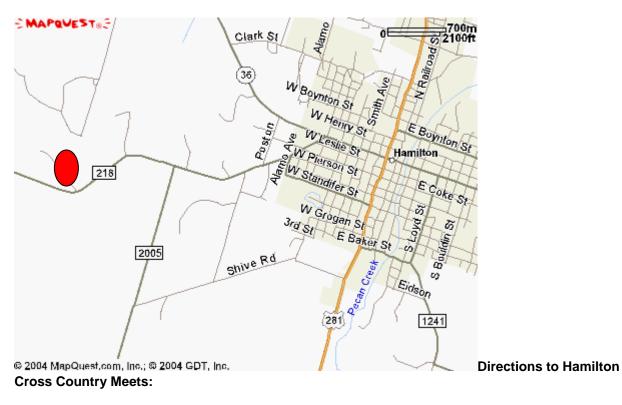

This map is not drawn to scale. Please park your bus near the club house. Instruct your athletes to please stay off the greens and tee boxes.

Perry Country Club

If coming from the West take Hwy 36 to the Yellow blinking light and turn right onto 218; If coming from the East take Hwy 36 or 22 through town to the yellow blinking light and turn left onto 218; If coming from the North or South follow 281 to the square and turn onto 36 West at the Red light and then left at yellow blinking light onto 218.

From the Yellow blinking light stay on 218 for about 3.5 miles and Perry Country Club is on the right side of the road. Right before you get to the club entrance you are coming out of an extended "S" curve, make sure you slow down because the entrance is an immediate turn to your right as you come out of the "S" curve.