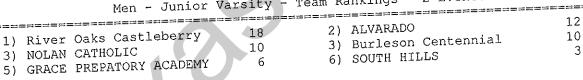

| Walsh, James                                                                | Grace Prepatory      | ND<br>============               |               |
|-----------------------------------------------------------------------------|----------------------|----------------------------------|---------------|
| Men - Junior                                                                | Varsity - Team Ranki | ngs - 4 Events Scored            |               |
| 1) Burleson Centennial 3) River Oaks Castleberry 5) GRACE PREPATORY ACADEMY |                      | ARADO<br>AN CATHOLIC<br>TH HILLS | 27<br>12<br>3 |