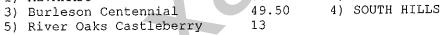

10

Results

Event 26 Boys 3200 Yard Run Junior Varsity

| Name                                                                   | Year School                                                         | Finals                                       | Points            |    |
|------------------------------------------------------------------------|---------------------------------------------------------------------|----------------------------------------------|-------------------|----|
| inals 1 Tobias, Edwin 2 Torres, Mauro 3 Salazar, Isidro 4 Acosta, Adan | Burleson Centennial<br>River Oaks C<br>River Oaks C<br>River Oaks C | 11:26.51<br>12:33.19<br>12:41.52<br>13:13.91 | 10<br>8<br>6<br>4 |    |
| <br>Men -                                                              | Junior Varsity - Team Ranking                                       | s - 1 Event                                  | s Scored          |    |
| 1) River Oaks Castle                                                   | berry 18 2) Burle                                                   | son Centenn                                  | ial               | 10 |