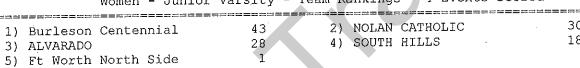

nnial Alvarado Alvarado Nolan Catholic Alvarado Burleson Centennial | 7-00.00<br>6-06.00<br>6-00.00<br>5-06.00<br>NH<br>NH<br>NH | 10<br>8<br>6<br>4 |
| Women - Junion                                                                                                                                 | : Varsity - Team Rankings                                                                     | s - 4 Event                                                | s Score           |
| 1) Burleson Centennial                                                                                                                         | 43 2) NOLAN<br>28 4) SOUTH                                                                    |                                                            |                   |



| Event 37 Girls High Jump Junior Varsity | Event | 37 | Girls | High | Jump | Junior | Varsit |
|-----------------------------------------|-------|----|-------|------|------|--------|--------|
|-----------------------------------------|-------|----|-------|------|------|--------|--------|

| Name '                                                                                                                        | ear School                                                                                                              | Finals      | Points                 |    |
|-------------------------------------------------------------------------------------------------------------------------------|---------------------------------------------------------------------------------